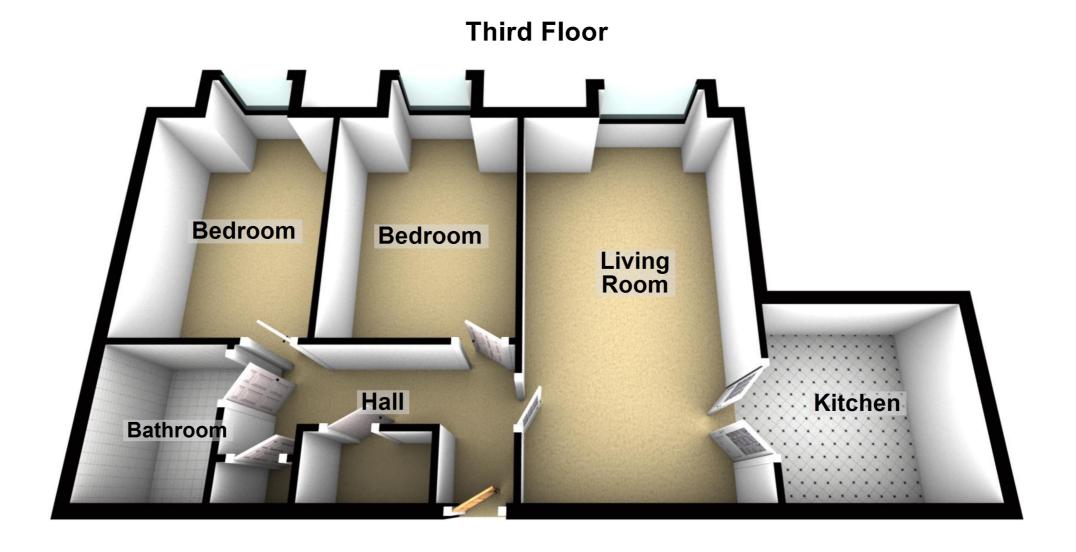

# **Room Descriptions**

## **Entrance Hall**

Electric storage heater (Not Tested); cloaks cupboard; airing/linen store housing a water heater.

# South Facing Entertaining Room

21' 03" (into recess)  $\times$  10' 08" (6.48m  $\times$  3.25m) U.P.V.C framed double glazed window; feature fire surround fitted with an electric fire; storage heater (Not Tested); double opening glazed doors to...

#### Kitchen

9' 03" x 8' 08" (2.82m x 2.64m) Base, wall and drawer units with working surfaces; sink unit with drainer; electric hob with extractor hood above and built under 'Baumatic' electric oven; space for refrigerator and plumbing for washing machine; part tiled walls and tiled flooring.

## Bedroom No. 1

14' 01" (into door & window recess) x 9' 03" (4.29m x 2.82m) U.P.V.C framed double glazed window; built in wardrobe with mirrored folding doors; storage heater.

## Bedroom No. 2

14' 01" (into window recess)  $\times$  9' 02" (4.29m  $\times$  2.79m) U.P.V.C framed double glazed window; storage heater.

# Shower Room with WC combined

Suite comprising a inset sink in a vanity unit with cupboard below; low level wc; shower enclosure fitted with a mains shower; extractor fan (Not Tested); tiled walls.

Measurement are approximate Plan produced using PlanUp.