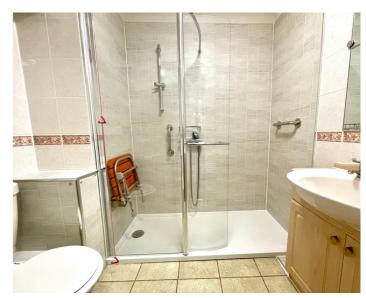

# Shower Room with WC combined

Suite comprising a inset sink in a vanity unit with cupboard below; low level wc; shower enclosure fitted with a mains shower; extractor fan (Not Tested); tiled walls.