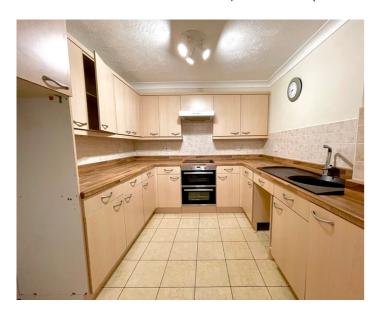

#### Kitchen

9' 03" x 8' 08" (2.82m x 2.64m) Base, wall and drawer units with working surfaces; sink unit with drainer; electric hob with extractor hood above and built under 'Baumatic' electric oven; space for refrigerator and plumbing for washing machine; part tiled walls and tiled flooring.