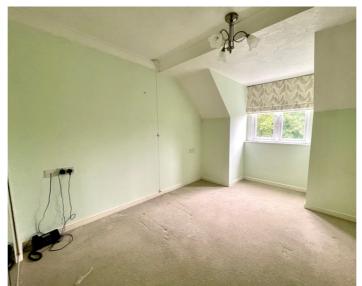

# South Facing Entertaining Room

21' 03" (into recess)  $\times$  10' 08" (6.48m  $\times$  3.25m) U.P.V.C framed double glazed window; feature fire surround fitted with an electric fire; storage heater (Not Tested); double opening glazed doors to...