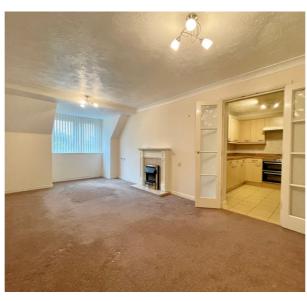

# South Facing Entertaining Room

21' 03" (into recess)  $\times$  10' 08" (6.48m  $\times$  3.25m) U.P.V.C framed double glazed window; feature fire surround fitted with an electric fire; storage heater (Not Tested); double opening glazed doors to...